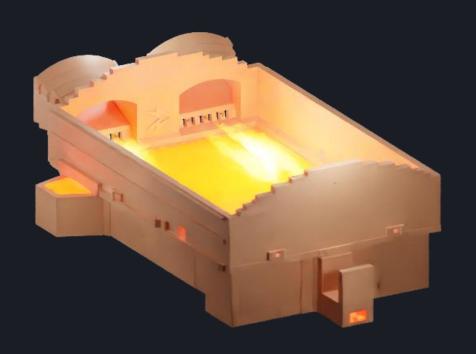

#### Cast In Place (CIP) AZS

A self-flow concrete based on electro-fused AZS grains, especially formulated for cold repairs of tanks, superstructure, tuckstones

SELF FLOW

NO VIBRATION

## A quick way to repair the corroded part of the furnace

- Prepare the formwork in-front of corroded blocks
- Mix the AZS premix with water and binders
- Fill the form with self-flow concrete without vibrating
- Repair even surprise areas like the tuckstone repair done here