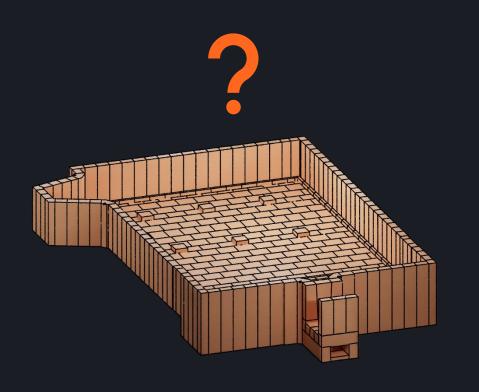

#### Cast In Place (CIP) AZS

A self-flow concrete based on electro-fused AZS grains, especially formulated for cold repairs of tanks, superstructure, tuckstones

SELF FLOW

NO VIBRATION

## A quick way to repair the corroded part of the furnace

- Prepare the formwork in-front of corroded blocks
- Mix the AZS premix with water and binders
- Fill the form with self-flow concrete without vibrating
- Repair even surprise areas like the tuckstone repair done here