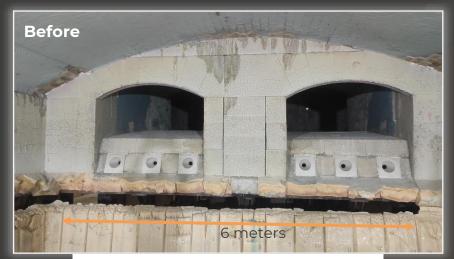

### Pattern glass – tuckstones repair – July 2021

Total length of approximately ~6 meters was casted for tuckstone below the ports

Tuckstones cold repair

..........