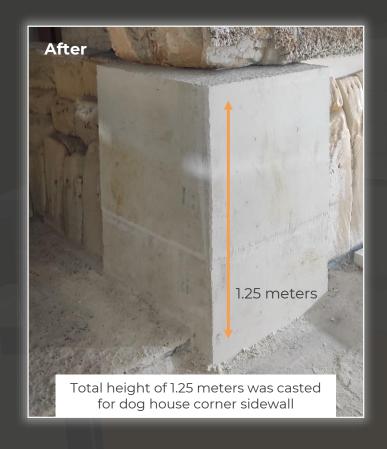

## Repair CAST IN PLACE AZS

### Pattern glass – dog house corner block repair – July 2021

Cold repair
Dog house corner sidewall casting
after overcoating with AZS tiles

HOT BOTTOM AZS REPAIR MATERIAL

NOW AVAILABLE IN INDIA

நன்றி

ಧನ್ಯವಾದಾಲು