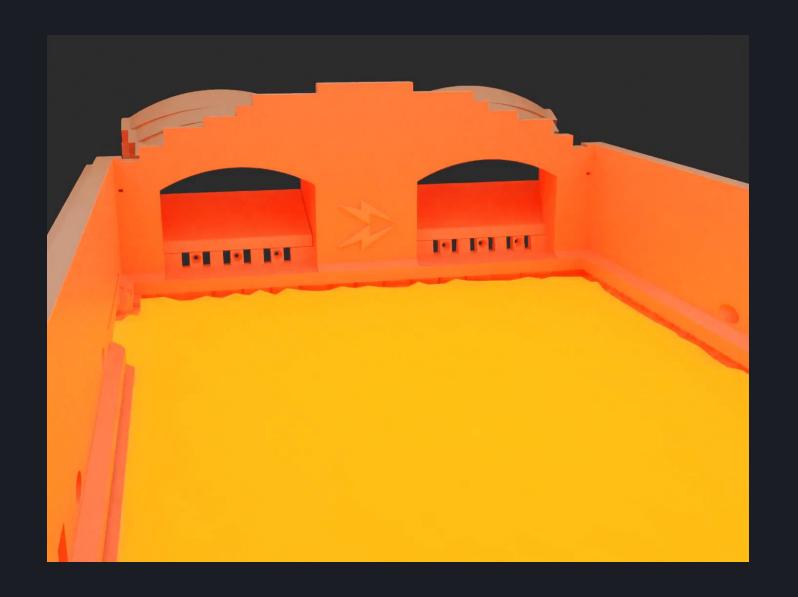

## Repair CAST IN PLACE AZS

### Pattern glass – tuckstones repair – July 2021

Total length of approximately ~6 meters was casted for tuckstone below the ports

Tuckstones cold repair

..........