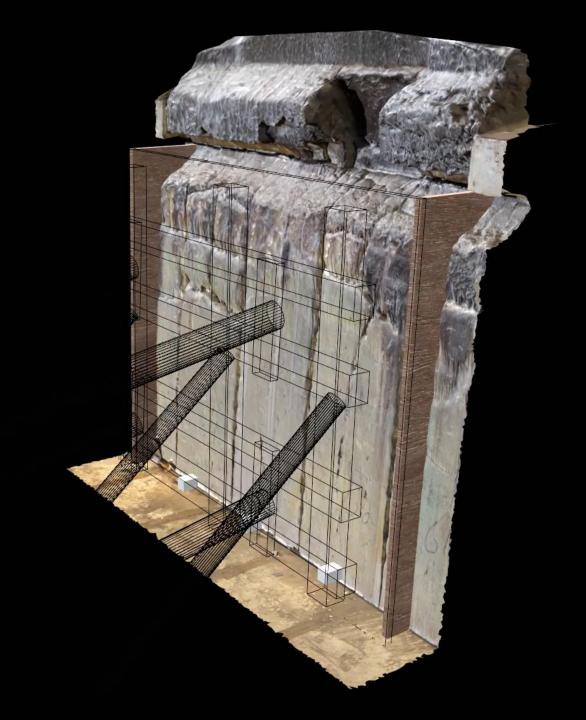

## Dynamic corrosion test

The best corrosion resistance provided by a AZS monolithic solution for glass contact

Merry Go round test: In Soda lime glass 1450 °C for 48 Hrs @ 6 RPM