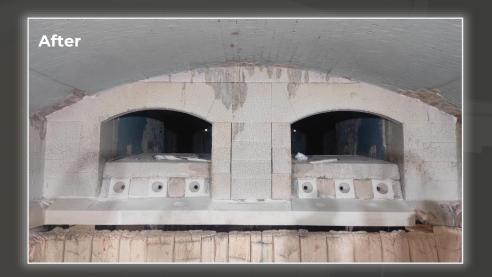

## Repair CAST IN PLACE AZS

### Pattern glass – tuckstones repair – July 2021

Total length of approximately ~6 meters was casted for tuckstone below the ports

Tuckstones cold repair

..........