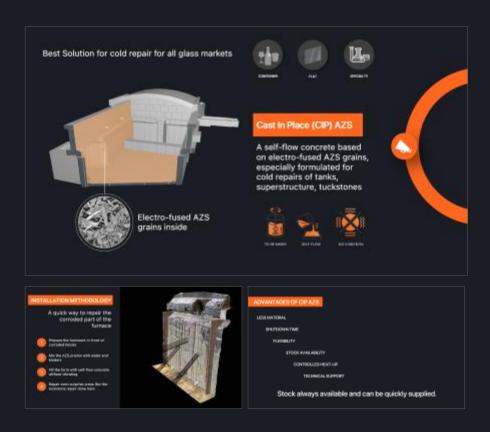

#### Best Solution for cold repair for all glass markets

SPECIALTY

grains inside

#### Cast In Place (CIP) AZS

A self-flow concrete based on electro-fused AZS grains, especially formulated for cold repairs of tanks, superstructure, tuckstones

SELF FLOW

NO VIBRATION

### **INSTALLATION METHODOLOGY**

## A quick way to repair the corroded part of the furnace

- Prepare the formwork in-front of corroded blocks
- Mix the AZS premix with water and binders
- Fill the form with self-flow concrete without vibrating
- Repair even surprise areas like the tuckstone repair done here

#### **ADVANTAGES OF CIP AZS**

LESS MATERIAL

SHUTDOWN TIME

**FLEXIBILITY** 

STOCK AVAILABILITY

**CONTROLLED HEAT-UP** 

**TECHNICAL SUPPORT** 

Stock always available and can be quickly supplied.