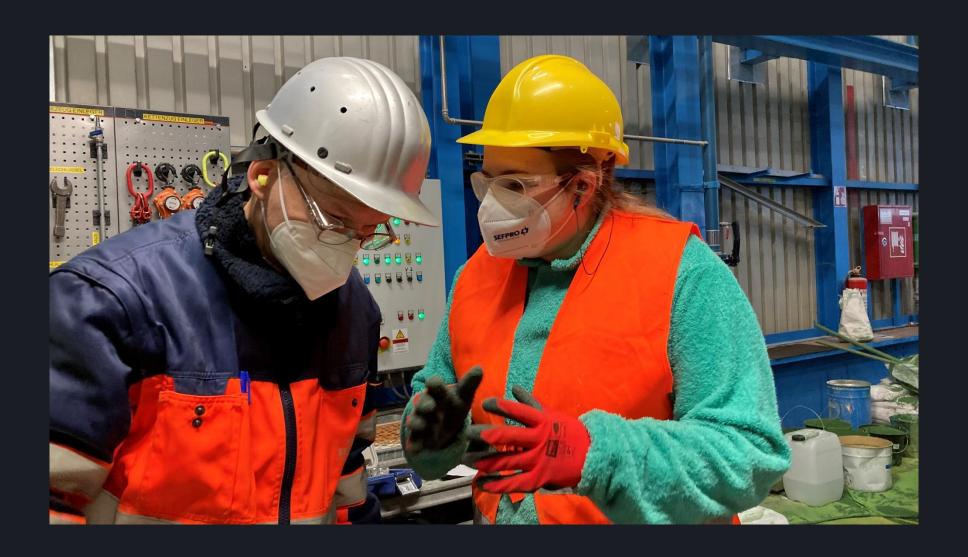

## A quick way to repair the corroded part of the furnace

- Prepare the formwork in-front of corroded blocks
- Mix the AZS premix with water and binders
- Fill the form with self-flow concrete without vibrating
- Repair even surprise areas like the tuckstone repair done here

### Pattern glass – tuckstones repair – July 2021

Total length of approximately ~6 meters was casted for tuckstone below the ports

Tuckstones cold repair

..........