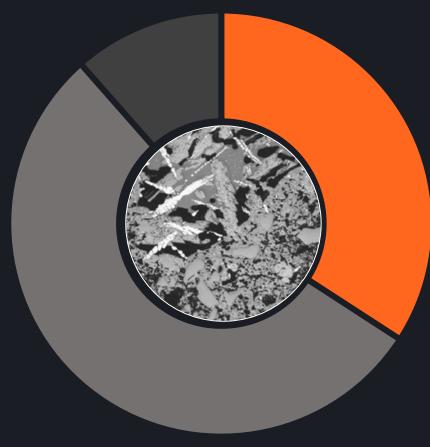

#### **CIP AZS - PROPERTIES**

33.3% ZrO<sub>2</sub>

#### PHYSICAL PROPERTIES

| Bulk<br>density      | Typical<br>open<br>porosity | Fired<br>mechanical<br>strength<br>(1400°C) |
|----------------------|-----------------------------|---------------------------------------------|
| 3.2 t/m <sup>3</sup> | 17-19%                      | 125 MPa                                     |

Main crystallographic phases:

- Corundum
- Monoclinic Zirconia