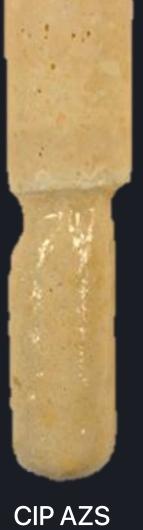

#### Cast In Place (CIP) AZS

A self-flow concrete based on electro-fused AZS grains, especially formulated for cold repairs of tanks, superstructure, tuckstones

SELF FLOW

NO VIBRATION

#### **CIP AZS - PROPERTIES**

33.3% ZrO<sub>2</sub>