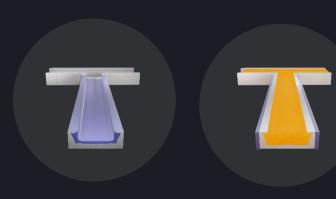

#### Cast In Place (CIP) AZS

A self-flow concrete based on electro-fused AZS grains, especially formulated for cold repairs of tanks, superstructure, tuckstones

SELF FLOW

NO VIBRATION

#### **CIP AZS - PROPERTIES**

33.3% ZrO<sub>2</sub>