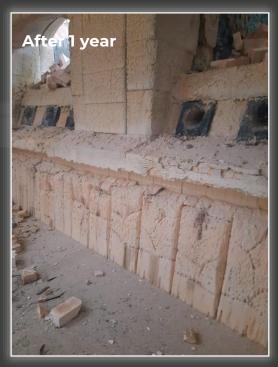

## Repair CAST IN PLACE AZS

### Pattern glass – tuckstones repair – July 2021

Total length of approximately ~6 meters was casted for tuckstone below the ports

Tuckstones cold repair

..........