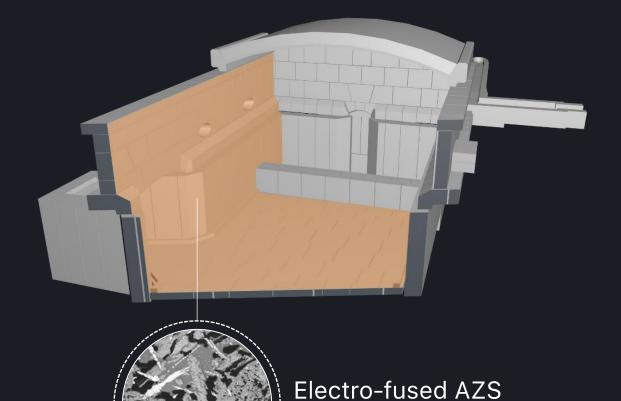

#### Cast In Place (CIP) AZS

A self-flow concrete based on electro-fused AZS grains, especially formulated for cold repairs of tanks, superstructure, tuckstones

SELF FLOW

NO VIBRATION

#### **CIP AZS - PROPERTIES**

33.3% ZrO<sub>2</sub>

Main crystallographic phases:

- Corundum
- Monoclinic Zirconia