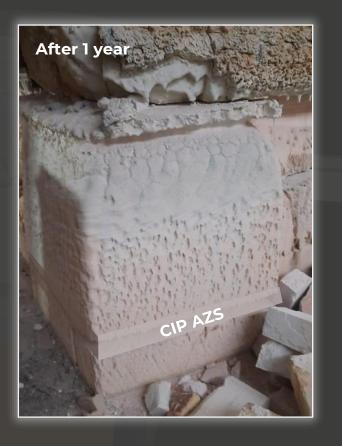

## Repair CAST IN PLACE AZS

### Pattern glass – dog house corner block repair – July 2021

Cold repair
Dog house corner sidewall casting
after overcoating with AZS tiles

HOT BOTTOM AZS REPAIR MATERIAL

NOW AVAILABLE IN INDIA

நன்றி

ಧನ್ಯವಾದಾಲು